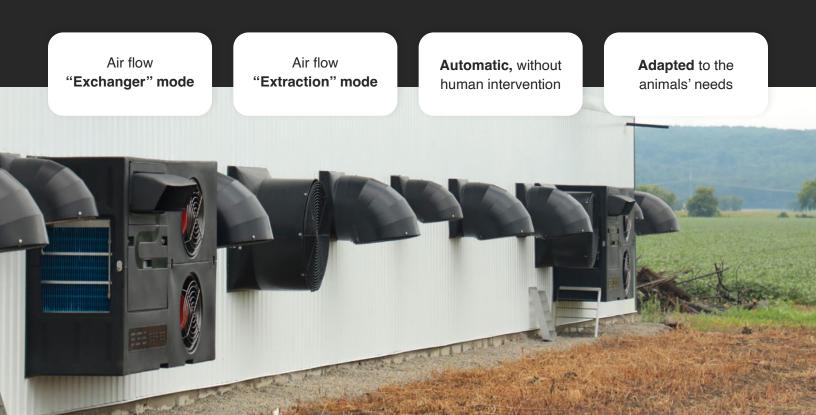

# The new ESA-3000 air exchanger has different modes, depending on your needs.

You will be able to easily manage your air flows and give your animals the precise ventilation they need.

## 2x more efficient than a conventional 18" fan.

Thanks to its revolutionary pivot system, the ESA-3000 can be used as a heat recovery ventilator and a conventional ventilator. In heat exchanger mode, it delivers 3000 CFM and

10000 CFM in exhaust mode.