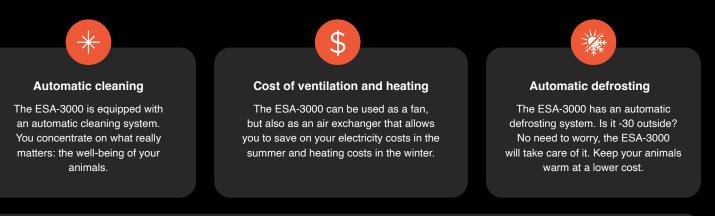

### ESA-3000: New innovative features, same proven ESA formula.

Like its predecessor, the ESA-1000, the ESA-3000 helps reduce cold drafts on animals for better activity and health. It also provides minimal ventilation with better air circulation, reducing your CO2, humidity and ammonia levels. By reducing your heating needs, it also reduces your greenhouse gas emissions.